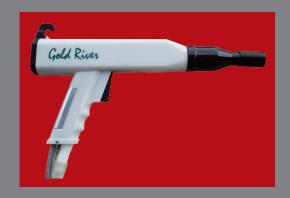

## Powder Electrostatic Manual System

## Features

- Built-in high-performance module closes to the spray nozzle that voltage loss is small which can achieve high efficiency coating.
- Ergonomically design-light weight of gun reduces operator fatigue.
- Removable stainless container is durable and easy for clean.