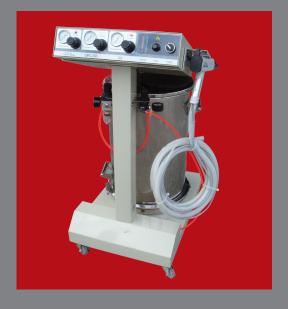

## Powder Electrostatic Manual System

## Model: GPC-200

## **TECHNICAL DATA**

| Powder Electrostatic Manual System | Model / GPC-200 |
|------------------------------------|-----------------|
| Input voltage                      | 220-240 VAC     |
| Frequency                          | 50/60 Hz        |
| Control power voltage              | DC24 V          |
| Output voltage                     | 0-100 KV        |
| Input air pressure                 | 0-0.6 Mpa       |
| Output air pressure                | 0-0.5 Mpa       |
| Output current                     | 0-200 uA        |
| Powder container volume            | 50 L            |