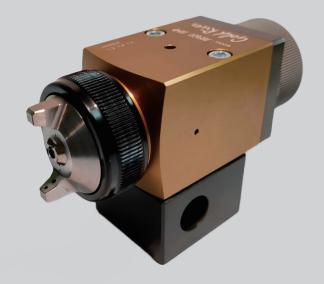

## Automatic Spray Gun ASF400

Mass-production spray guns for use with automatic coating equipment, reciprocators, coating robots, etc. (large automatic spray guns)

## FEATURES

- Durable, the spray gun material uses durable material, and the nozzle uses wear-resistant material, which increases the life of the spray gun.
- The design and adjustment valve controls the paint output and spray width, and the operation can be simple to obtain the best spraying condition.
- Efficient maintenance and maintenance, reduce the number of parts, and simplify assembly; Reduced turbulence, less surface residue and easier maintenance.