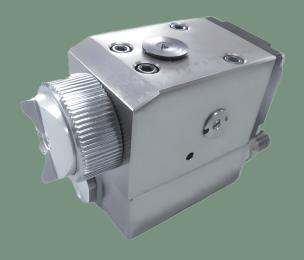

# Air Assisted Auto Spray Gun Model: AA4000

### Optimum freedom of motion

The material and air connectors are positioned on the rear for maximum flexibility. Easy for clean.